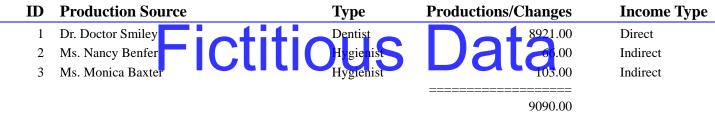

## 01/04/10 to 01/04/10

Income breakdown for: Dr. Smiley Doctor

Dr. Doctor Smiley's expected total revenue for the period is \$ 9090.00.

5.90% (\$ 536.20) of this total was collected.

98.14% (\$ 8921.00) of the total production was generated directly by this provider.

1.86% (\$ 169.00) of the total production was generated from Dr. Doctor Smiley's indirect sources.